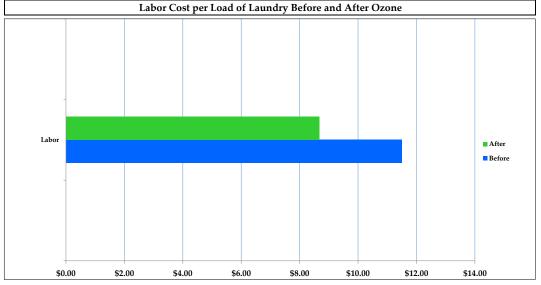

## **Ozone on Demand Laundry Experience:**

A DeltaWash Ozone Laundry System was installed in the customer's laundry room and activated. Shorter cold-water wash formulas and shorter dry times resulted in an elimination in overtime and cut key time during day to get clean linens back to housekeeping for this airport hotel with short average stay periods. Annual savings between water, natural gas, labor and linens exceed \$40,000.