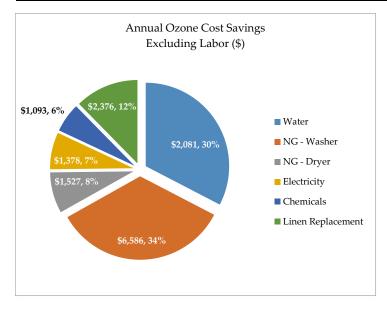

## **Ozone Laundry Results:**

| Expense Savings   | \$ / Load | \$ / Month | \$ / Year |
|-------------------|-----------|------------|-----------|
| Water             | \$0.79    | \$523      | \$6,274   |
| Nat Gas Washers   | \$0.83    | \$549      | \$6,586   |
| Nat Gas Dryers    | \$0.19    | \$127      | \$1,527   |
| Electricity       | \$0.17    | \$115      | \$1,378   |
| Chemicals         | \$0.14    | \$91       | \$1,093   |
| Linen Replacement | \$0.30    | \$198      | \$2,376   |
| Total             | \$2.43    | \$1,603    | \$19,235  |